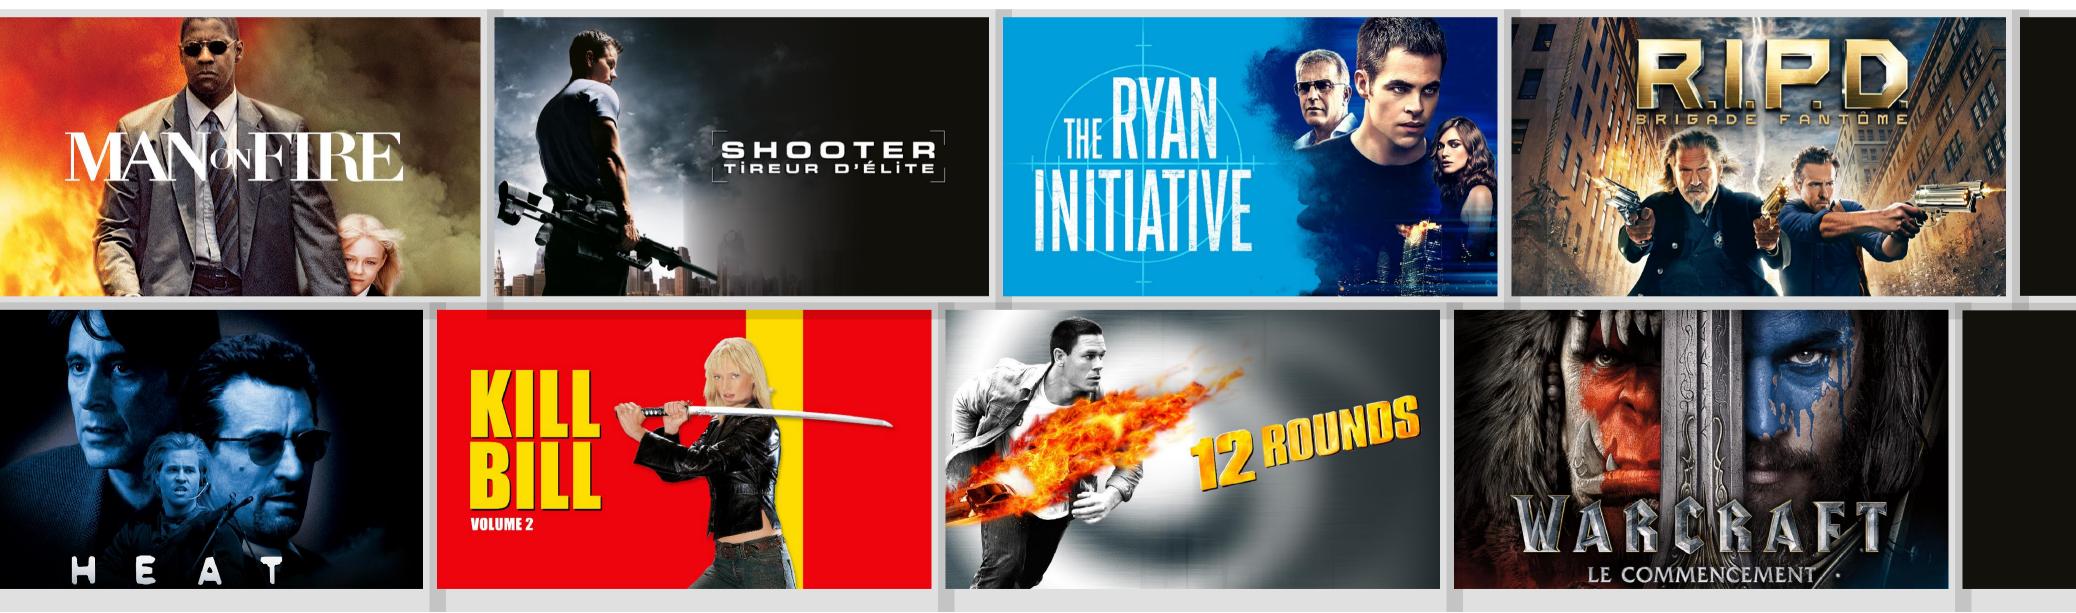

## ACTION

### THE BEST OF ACTION CINEMA

A NEW CINEMATIC EVENT EVERY NIGHT, FOR ADRENALINE-PACKED ADVENTURES.

From blockbusters to independent films and the greatest classics, ACTION is the only channel dedicated to action movies in all their forms: adventure films, Westerns, martial arts, war films, thrillers, science fiction, the list goes on. Each month, the channel's delinearized corner offers a selection of 50 movies.

### **PRIME TIME**

MONDAY

AVENTURE & WESTERN TUESDAY ACTION HEROES WEDNESDAY BOX-OFFICE THURSDAY WAR FILMS

FRIDAY THRILLERS SATURDAY **TV-FILMS**  SUNDAY SCI-FI