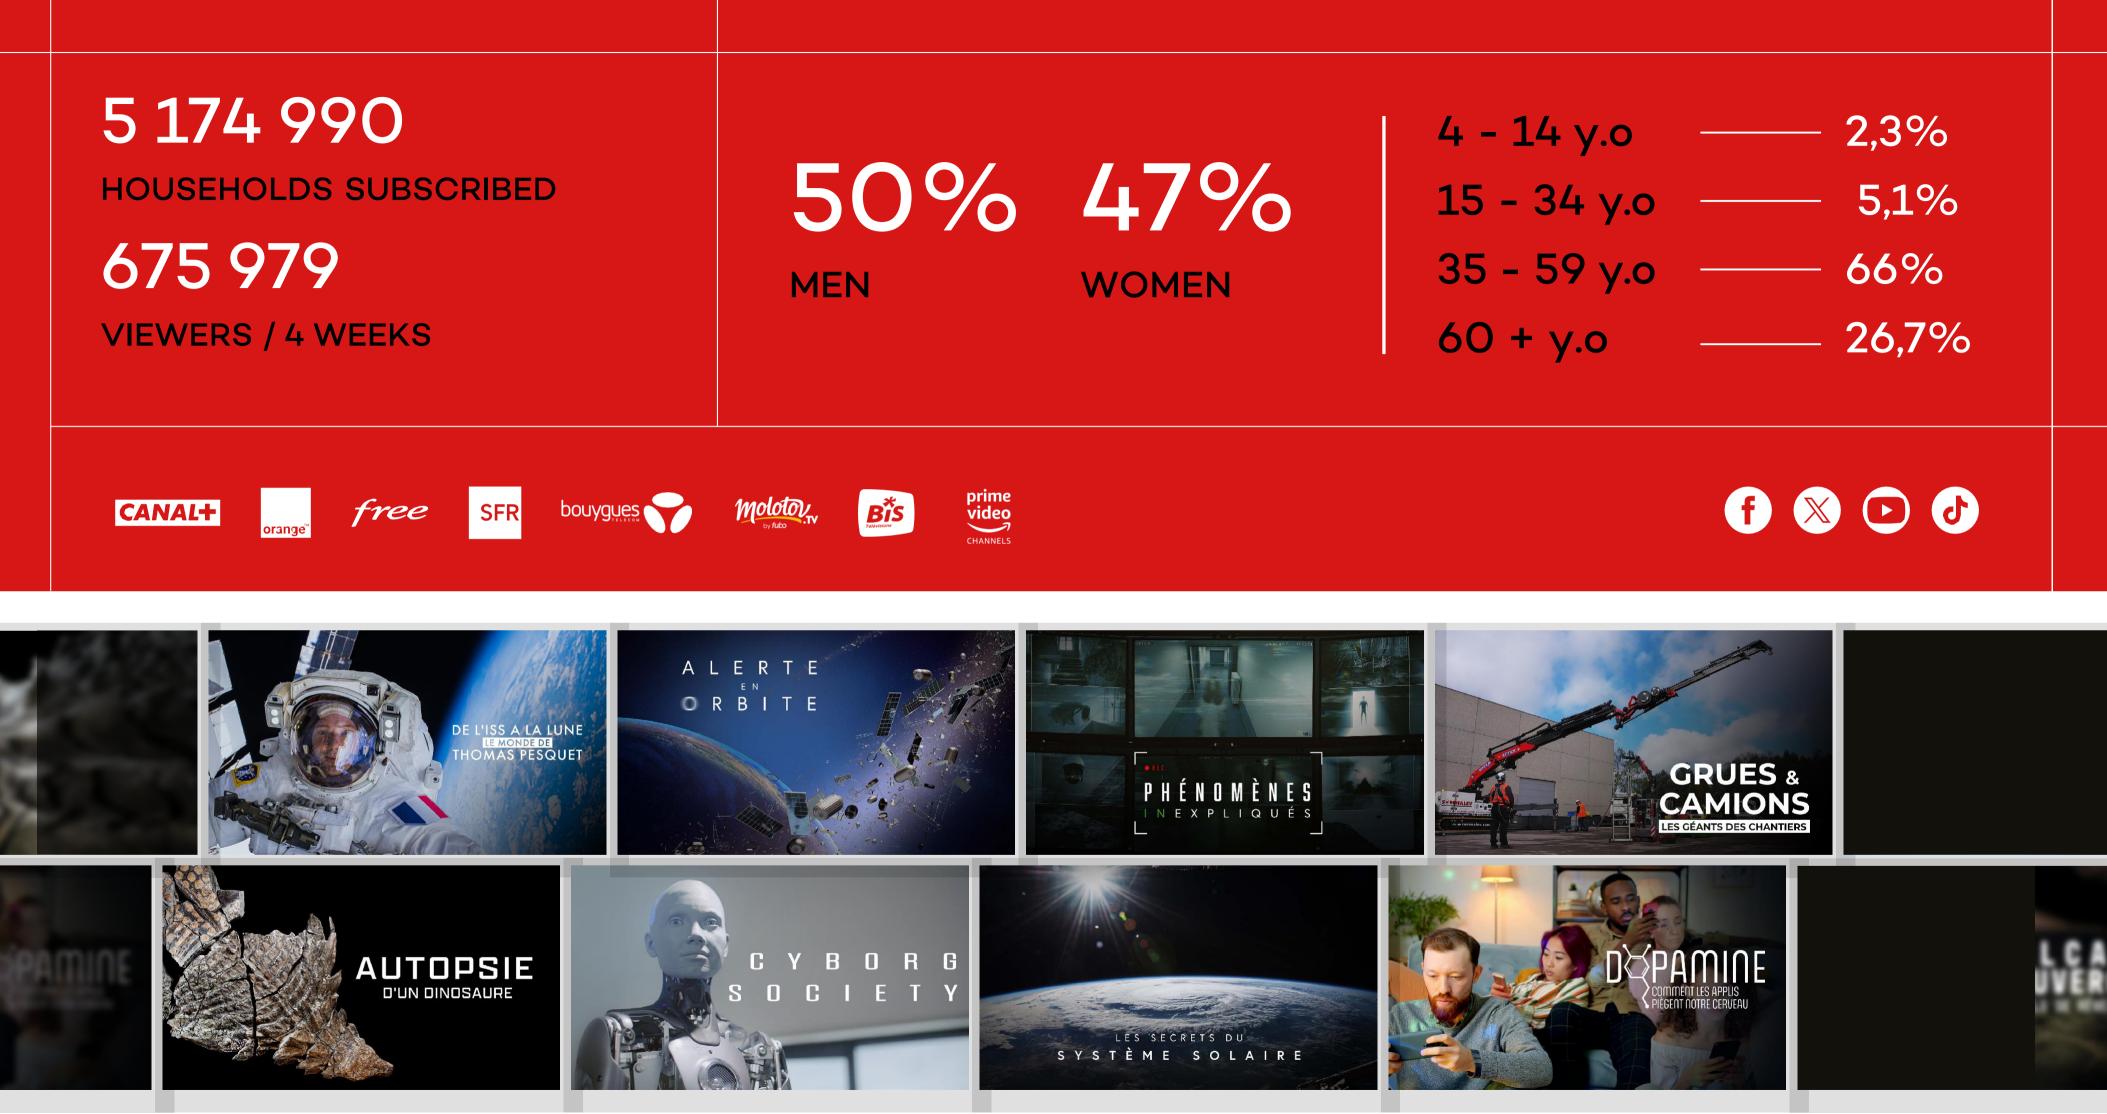

### SCIENCE & VIE THE CHANNEL THAT HELPS YOU UNDERSTAND

SCIENCE & VIE TV IS EDITED IN COLLABORATION WITH THE MONTHLY PUBLICATION SCIENCE & VIE, A HOUSEHOLD NAME IN FRANCE AND THE GO-TO RESOURCE FOR THOSE INTERESTED IN SCIENCE AND TECHNOLOGY.

New Technologies, space exploration, the environment... Science is all around us! Through its exclusive programming, the channel invites you to take part in a great adventure by exploring the world of today and imagining the world of tomorrow.

### **PRIME TIME**

### MONDAY

SCIENCE & TECHNO

#### TUESDAY SCIENCE & SPACE

#### WEDNESDAY

SCIENTIFIC EXPLORATION

#### THURSDAY NATURE & ENVIRONNEMENT

FRIDAY Science & Space

#### SATURDAY CATACLYSMS

SUNDAY MEGASTRUCTURES

|    | 4 - 14 y.o 2,3%   |
|----|-------------------|
| %  | 15 - 34 y.o 5,1%  |
| EN | 35 - 59 y.o — 66% |
|    | 60 + y.o 26,7%    |

19. **Alediawan** 