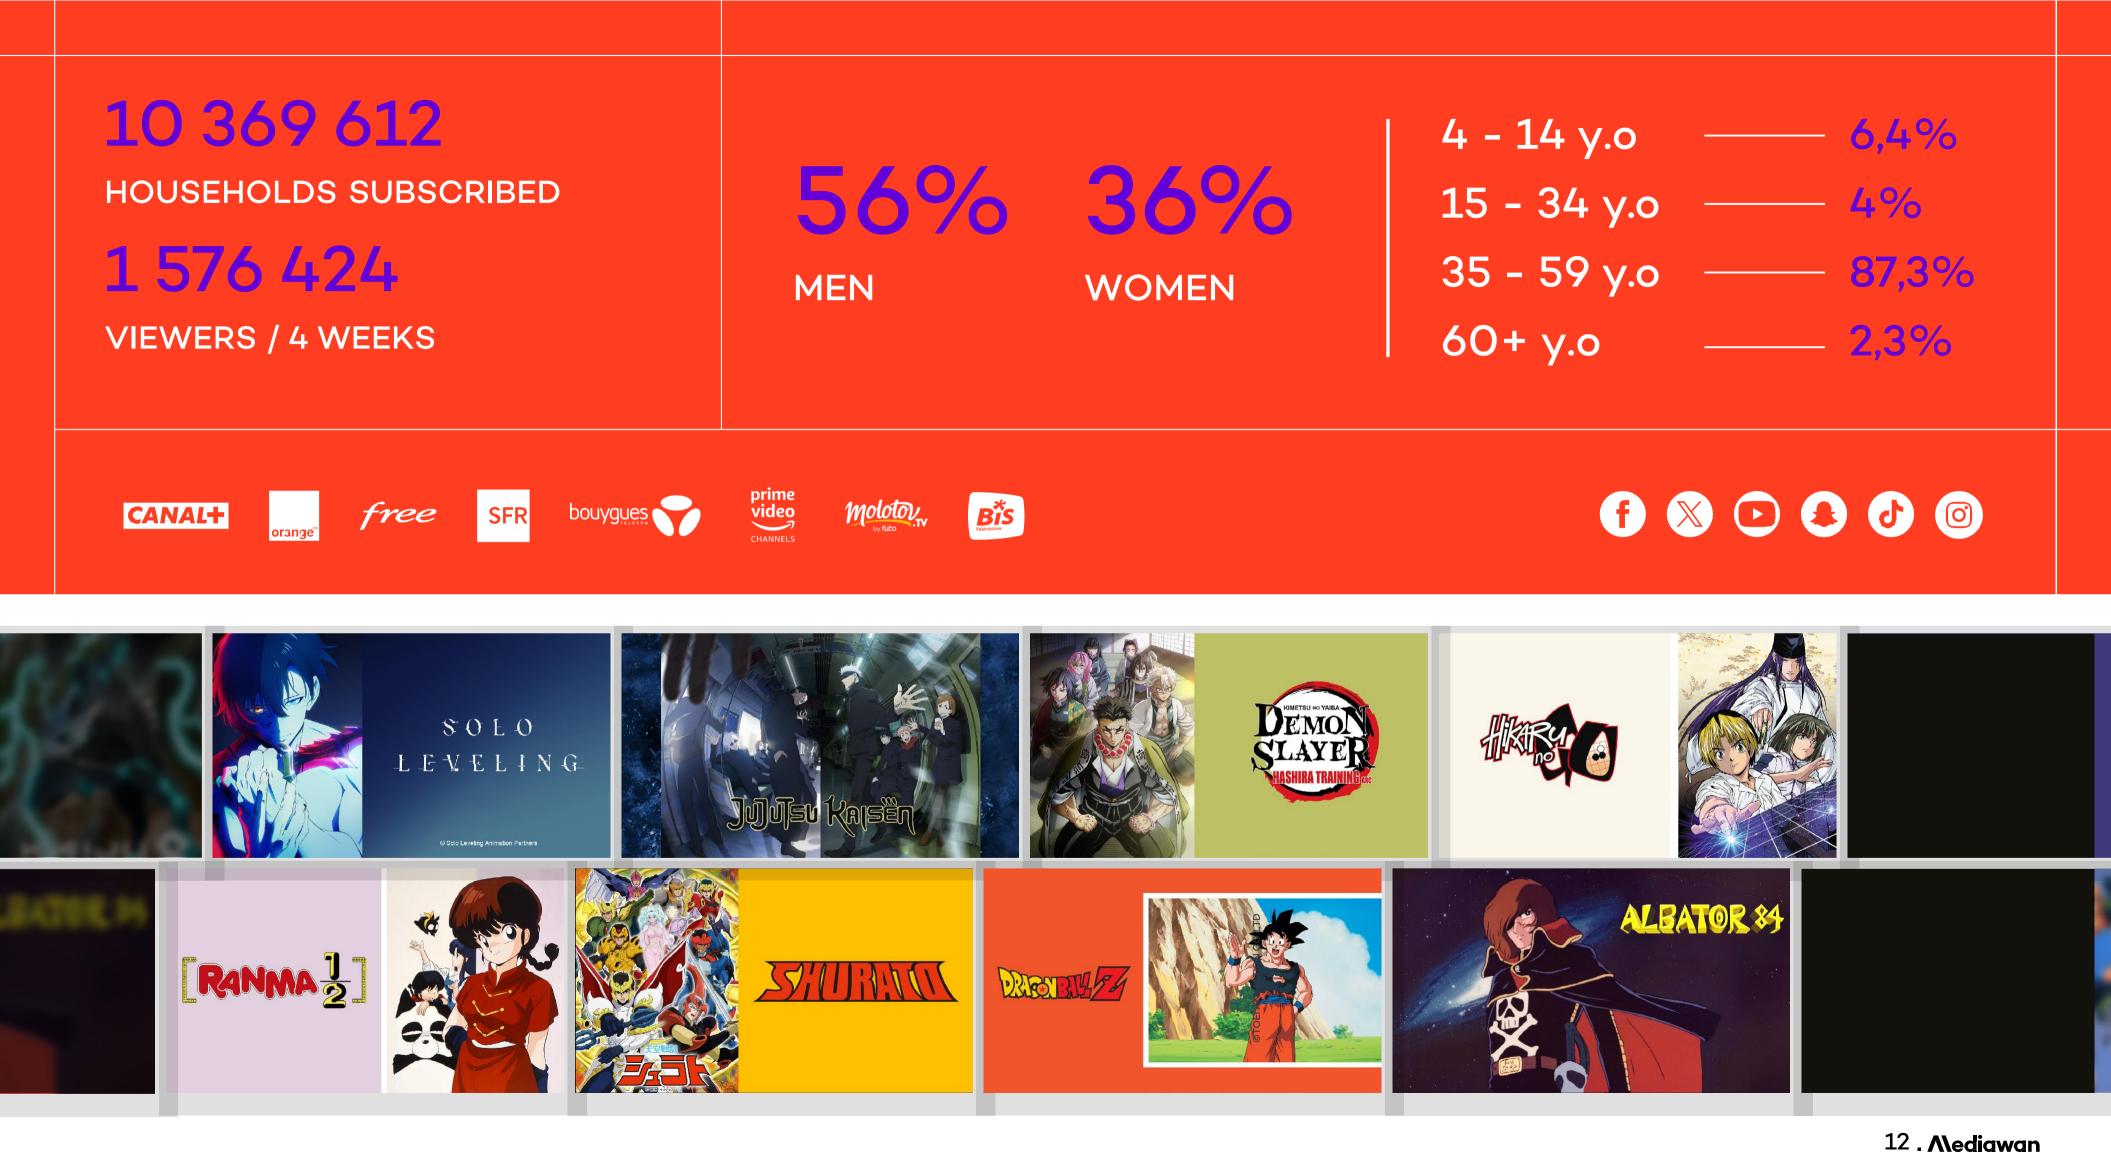

### THE 100% JAPANIME CHANNEL

FROM ICONIC CLASSICS TO THE LATEST JAPANESE PRODUCTIONS, THE BEST OF ANIMATION IS EXCLUSIVELY ON MANGAS.

MANGAS premieres the latest original series in Japanese with French subtitles in simulcast. Fans can enjoy uncensored and remastered versions of cult classics, as well as a wide selection of exclusive French dubbed versions of the biggest animated series (also available in their native language with subtitles).

### **PRIME TIME**

MONDAY NEW JAPAN TUESDAY NEW JAPAN WEDNESDAY CINEMANGAS THURSDAY NEW JAPAN FRIDAY NEW JAPAN / CLASSIC MANGAS SATURDAY CINEMANGAS SUNDAY CLASSIC MANGAS