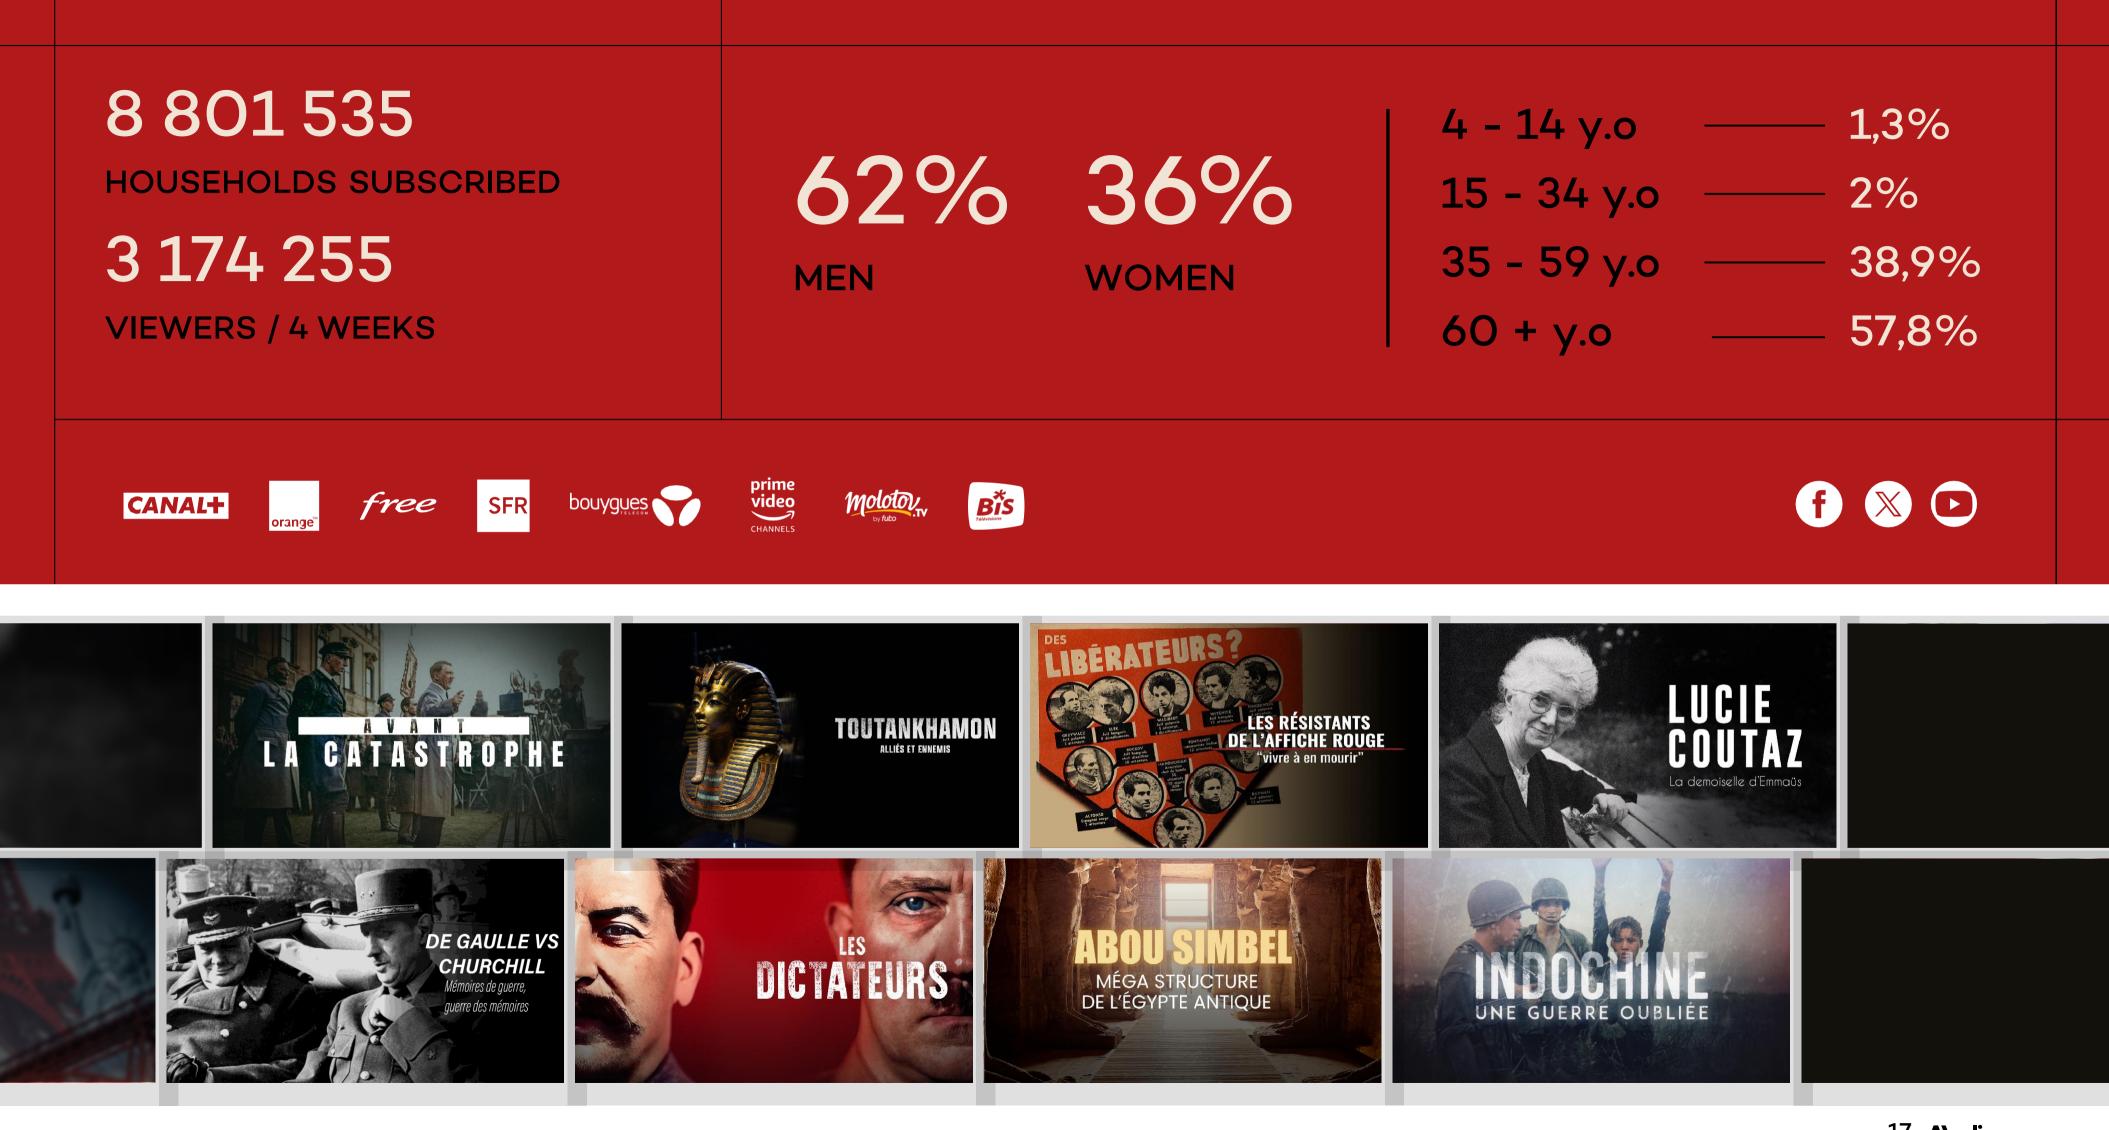

### THE FUTURE HAS A HISTORY

THE GREAT HISTORICAL EVENTS THAT HAVE CHANGED AND SHAPED THE WORLD ARE AVAILABLE ON TOUTE L'HISTOIRE.

Investigations, testimonies, stories... the channel looks back on major conflicts and deciphers the changes that have occurred in society. It offers a distinctive perspective on both French and global history.

### **PRIME TIME**

MONDAY FRENCH HISTORY TUESDAY STRATEGIES & CONFLICTS WEDNESDAY CIVILISATIONS

THURSDAY WORLD WARS

### FRIDAY WORLD WARS

### SATURDAY PORTRAIT/ 20<sup>TH</sup> CENTURY

SUNDAY WORLD WARS

|    | 4 - 14 y.o — 1,3%   |  |
|----|---------------------|--|
| %  | 15 - 34 y.o — 2%    |  |
| EN | 35 - 59 y.o — 38,9% |  |
|    | 60 + y.o 57,8%      |  |