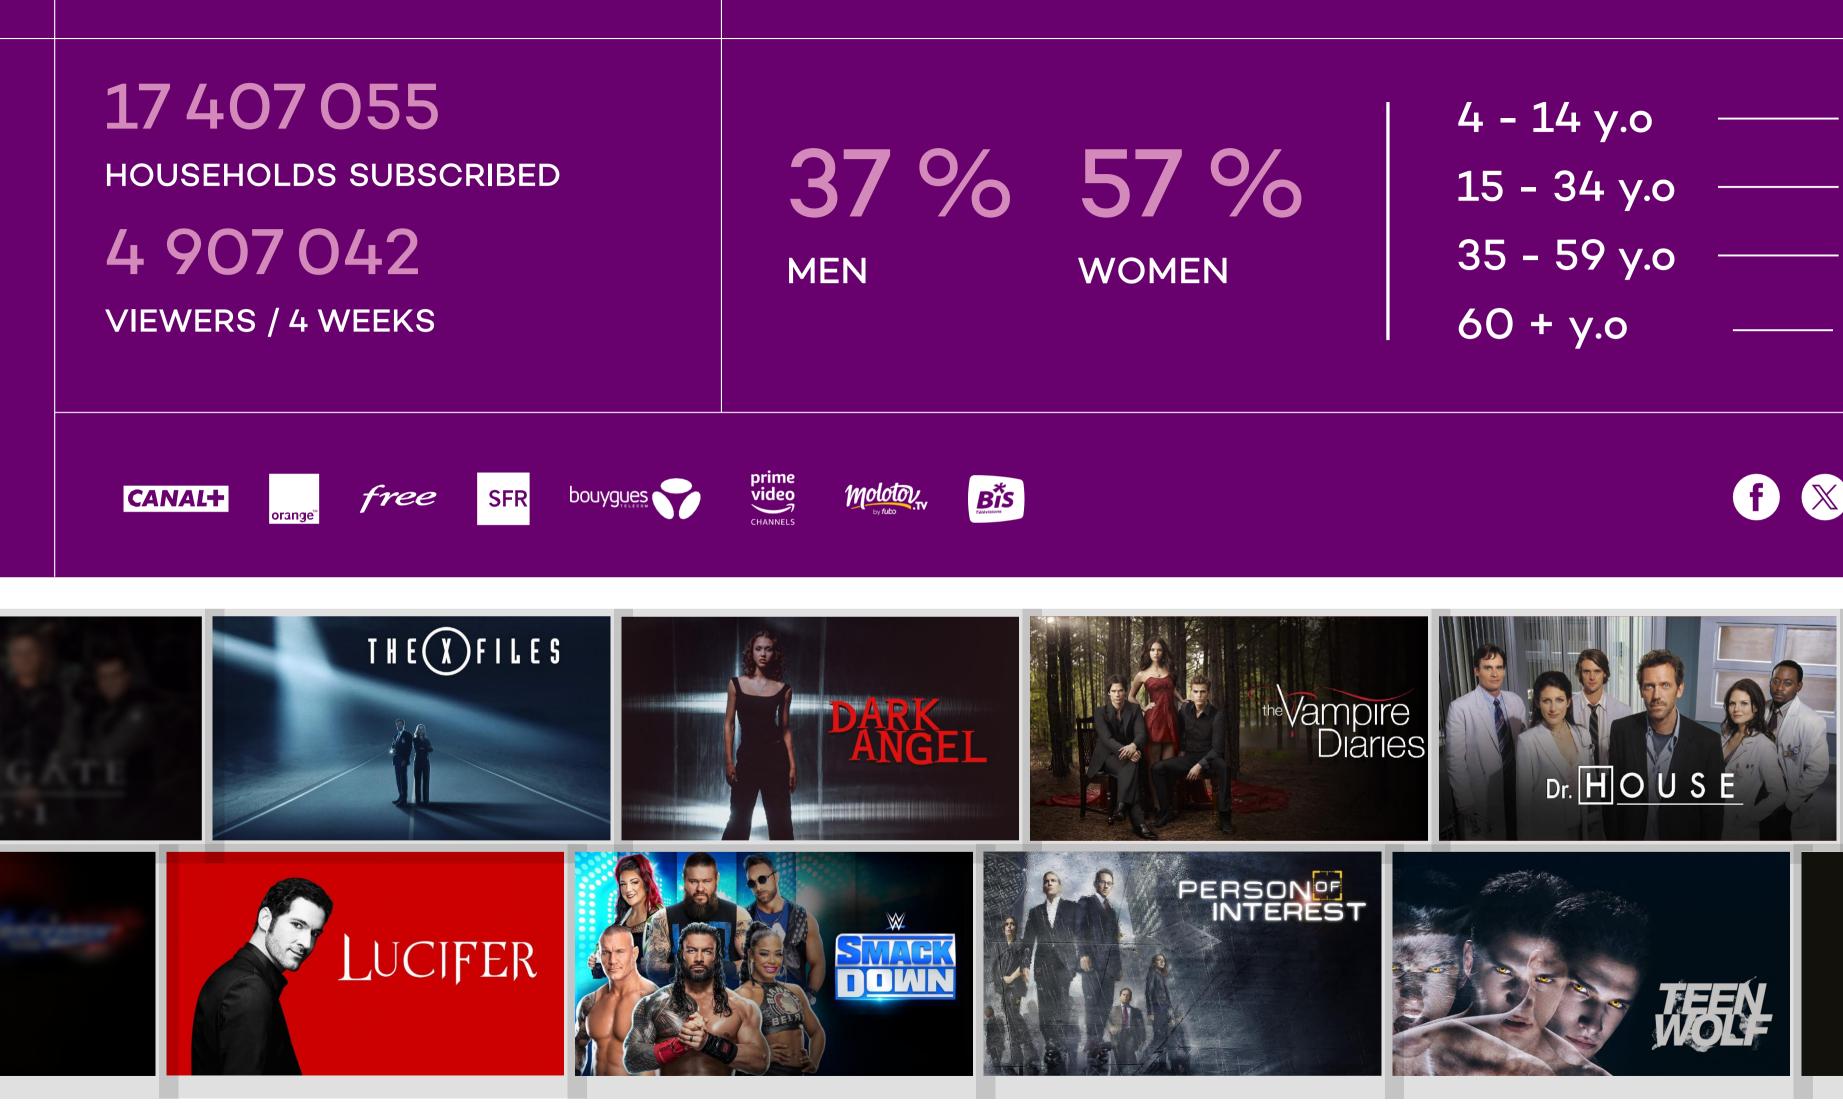

### FOREVER A FAN!

90'S & 00'S CULTURE AT ITS BEST: ICONIC SERIES AND SITCOMS.

The channel is broadening its offer with exclusive acquisitions of well-known shows and original productions.

AB1 also features classic TV shows for the whole family to enjoy and WWE shows for all wrestling enthusiasts.

### **PRIME TIME**

MONDAY SERIES TUESDAY

WEDNESDAY WWE RAW THURSDAY SERIES FRIDAY SERIES SATURDAY WWE SMACKDOWN SUNDAY SERIES

|    | 4 - 14 y.o 4,9%   |  |
|----|-------------------|--|
| %  | 15 - 34 y.o 7,7%  |  |
| EN | 35 - 59 y.o 60,1% |  |
|    | 60 + y.o 27,3%    |  |
|    |                   |  |