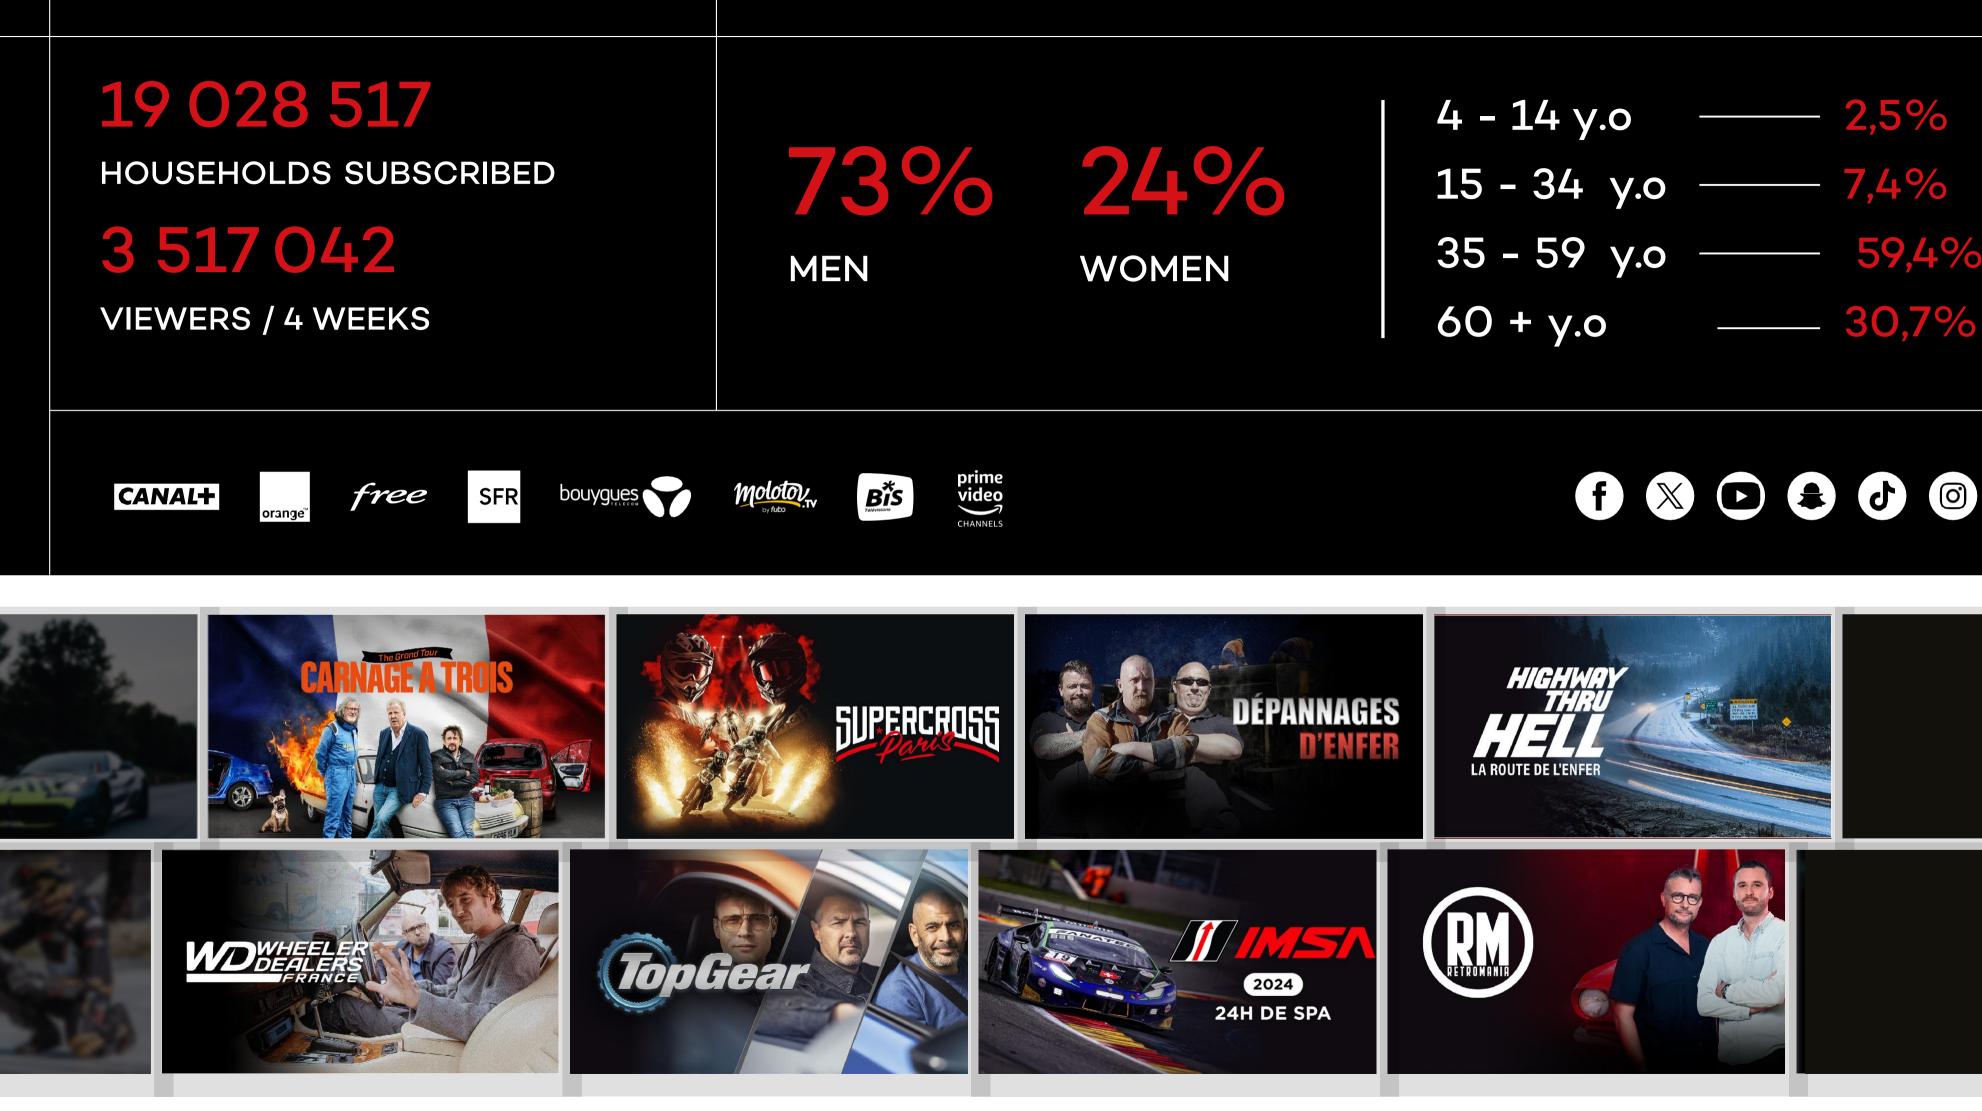

### **PASSION STARTS HERE!**

THE LEADING CHANNEL DEDICATED TO THE AUTOMOTIVE & MOTORCYCLE WORLD.

AUTOMOTO LA CHAÎNE features magazine-style shows, live competitions every weekend, series and documentaries dedicated to motor sports.

### **PRIME TIME**

MONDAY MECHANICAL CHALLENGES TUESDAY CUSTOM & VINTAGE WEDNESDAY THE GRAND TOUR THURSDAY MECHANICAL

**CHALLENGES** 

#### FRIDAY

WHEELER DEALER FRANCE

#### SATURDAY MAGAZINES / LIVE COMPETITIONS

SUNDAY LIVE COMPETITIONS

| 4 - 14 y.o  | <b>— 2,5%</b>   |  |  |
|-------------|-----------------|--|--|
| 15 - 34 y.o | <b>— 7,4%</b>   |  |  |
| 35 - 59 y.o | <b>—— 59,4%</b> |  |  |
| 60 + y.o    | 30,7%           |  |  |